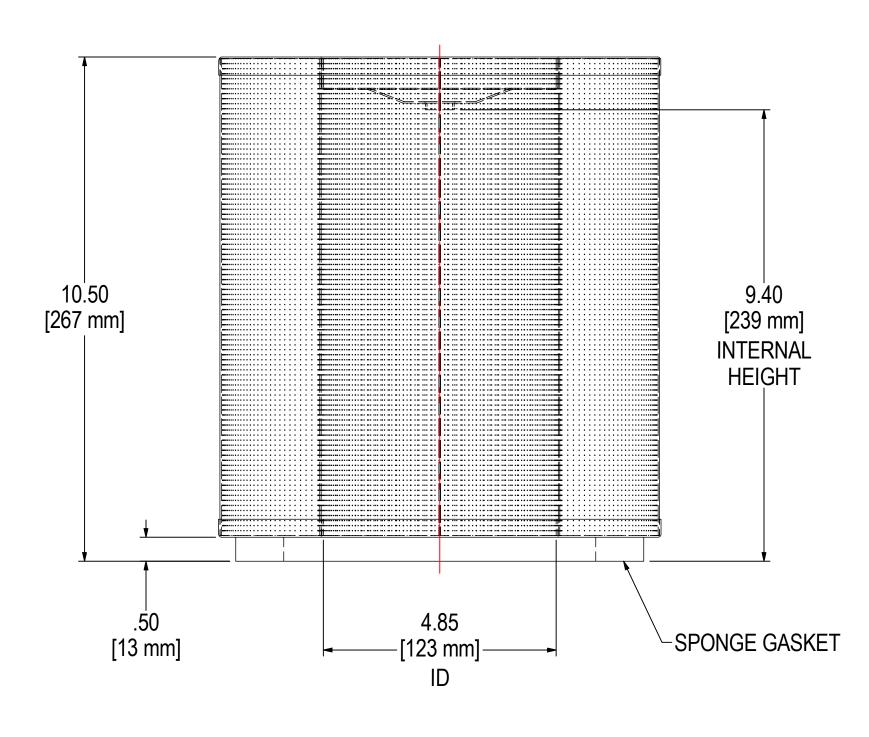

|              | ELEMENT SPECS        |                    |  |
|--------------|----------------------|--------------------|--|
| PART NUMBER  |                      | 238                |  |
| MATERIAL     | PAPER                |                    |  |
| FLOW RATE    | 570 CFM              | 968 m³/hr          |  |
| SURFACE AREA | 48.3 ft <sup>2</sup> | 4.5 m <sup>2</sup> |  |
| I.D.         | 4.85"                | 123mm              |  |
| O.D.         | 9.22"                | 234mm              |  |
| HEIGHT       | 10.50"               | 267mm              |  |
|              |                      |                    |  |