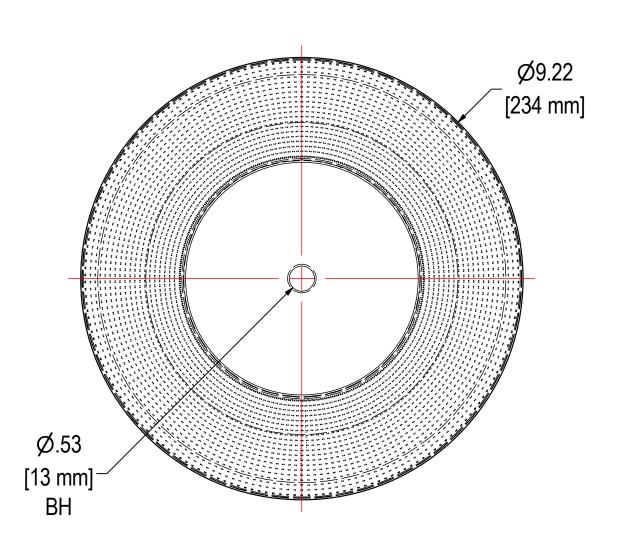

|              | ELEMENT SPECS        |                    |  |
|--------------|----------------------|--------------------|--|
| PART NUMBER  |                      | 238                |  |
| MATERIAL     | PAPER                |                    |  |
| FLOW RATE    | 570 CFM              | 968 m³/hr          |  |
| SURFACE AREA | 48.3 ft <sup>2</sup> | 4.5 m <sup>2</sup> |  |
| I.D.         | 4.85"                | 123mm              |  |
| O.D.         | 9.22"                | 234mm              |  |
| HEIGHT       | 10.50"               | 267mm              |  |
|              |                      |                    |  |